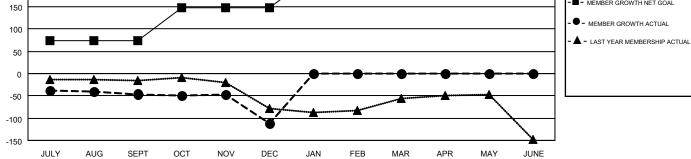

## LOCATION: OREGON

GMT: OPEN

| Clubs                 |               |           |               | Members               |                           |                         |                                                    |  |
|-----------------------|---------------|-----------|---------------|-----------------------|---------------------------|-------------------------|----------------------------------------------------|--|
| RESULTS FOR 2019-2020 |               |           |               | RESULTS FOR 2019-2020 |                           |                         |                                                    |  |
| QUARTER               | NEW CLUB GOAL | NEW CLUBS | DROPPED CLUBS | QUARTER               | MEMBER GROWTH NET<br>GOAL | MEMBER GROWTH<br>ACTUAL | DROPPED<br>MEMBERS ACTUAL<br>(including transfers) |  |
| JULY/AUG/SEPT         | 2             | 0         | 2             | JULY/AUG/SEPT         | 74                        | 110                     | 118                                                |  |
| OCT/NOV/DEC           | 2             | 0         | 0             | OCT/NOV/DEC           | 74                        | 70                      | 134                                                |  |
| JAN/FEB/MAR           | 2             | 0         | 0             | JAN/FEB/MAR           | 74                        | 0                       | 0                                                  |  |
| APR/MAY/JUNE          | 1             | 0         | 0             | APR/MAY/JUNE          | 74                        | 0                       | 0                                                  |  |