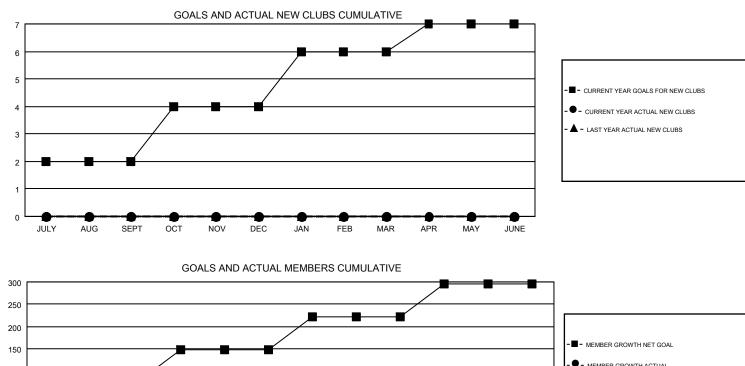

## LOCATION: OREGON

GMT: OPEN

| Clubs                 |               |           |               | Members               |                           |                         |                                                    |  |
|-----------------------|---------------|-----------|---------------|-----------------------|---------------------------|-------------------------|----------------------------------------------------|--|
| RESULTS FOR 2019-2020 |               |           |               | RESULTS FOR 2019-2020 |                           |                         |                                                    |  |
| QUARTER               | NEW CLUB GOAL | NEW CLUBS | DROPPED CLUBS | QUARTER               | MEMBER GROWTH NET<br>GOAL | MEMBER GROWTH<br>ACTUAL | DROPPED<br>MEMBERS ACTUAL<br>(including transfers) |  |
| JULY/AUG/SEPT         | 2             | 0         | 2             | JULY/AUG/SEPT         | 74                        | 110                     | 118                                                |  |
| OCT/NOV/DEC           | 2             | 0         | 0             | OCT/NOV/DEC           | 74                        | 70                      | 134                                                |  |
| JAN/FEB/MAR           | 2             | 0         | 0             | JAN/FEB/MAR           | 74                        | 0                       | 0                                                  |  |
| APR/MAY/JUNE          | 1             | 0         | 0             | APR/MAY/JUNE          | 74                        | 0                       | 0                                                  |  |